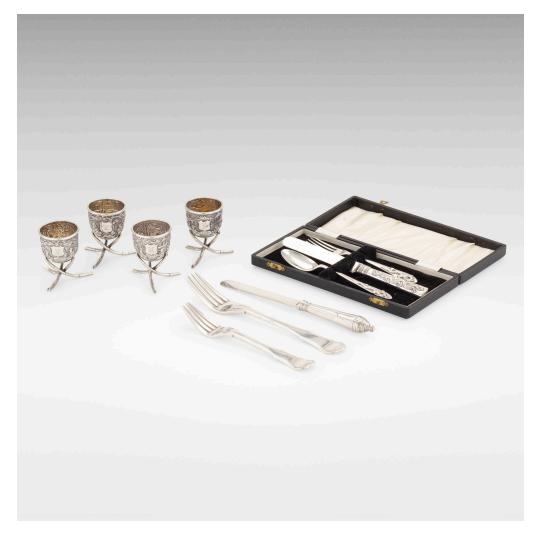

### CHINESE EXPORT

collection of tableware

silver

 $2\frac{1}{2} \text{ h} \times 1\frac{1}{2} \text{ dia in (6} \times 4 \text{ cm)}$ 

Lot is comprised of four egg cups and a cased presentation Christening set with dragons by Wang Hing. Engraved to Christening set, 'Betty Brockenbrough 10th September from her godfather Lennox Godfrey Bird'.

Sold with twelve pieces of Fiddle pattern flatware with cannon handles.

All marked. 38 ozt.

Estimate: \$1,000-1,500

Result: \$875