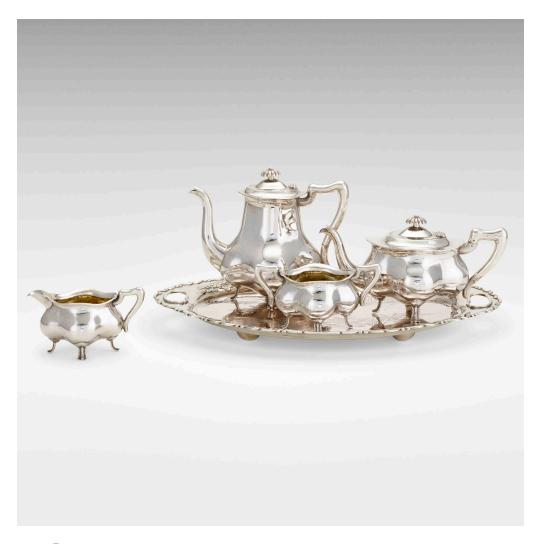

## WANG HING four-piece tea and coffee service with tray

China, c. 1919 | silver 7 h × 8½ w × 4¾ d in (18 × 22 × 12 cm)

Service is comprised of a coffee pot, teapot, open sugar bowl, and cream jug, together with associated tray by Sincere Co. (1880-1940). Engraved to cover of teapot 'Presented to Mr. R. Gray by the European staff of the Taikoo Dockyard on the occasion of his marriage, 1919'. Marked to underside of each example. 84 ozt (gross weight).

Estimate: \$800-1,200 Result: \$1,690