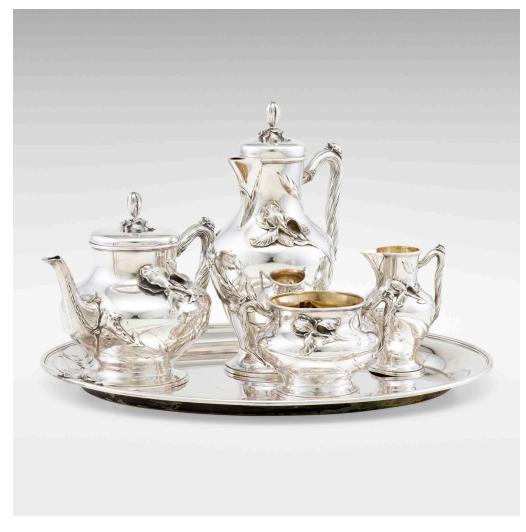

## 116

### F.W. HESPE

Art Nouveau four-piece coffee and tea service with tray

Germany, c. 1900 | silver 10% h × 6% w × 5 d in (27 × 16 × 13 cm)

Service is comprised of coffee pot, teapot, open sugar bowl, creamer, and tray. All marked 'FW Hespe' and respectively numbered to the underside of each example 'W 34130', 'W 34131', 'W 34132', 'W 34133' and '36050' with hallmarks. 96.5 ozt.

Provenance: Private Collection, Germany | Thence by descent

Estimate: \$800-1,200 Result: \$1,820