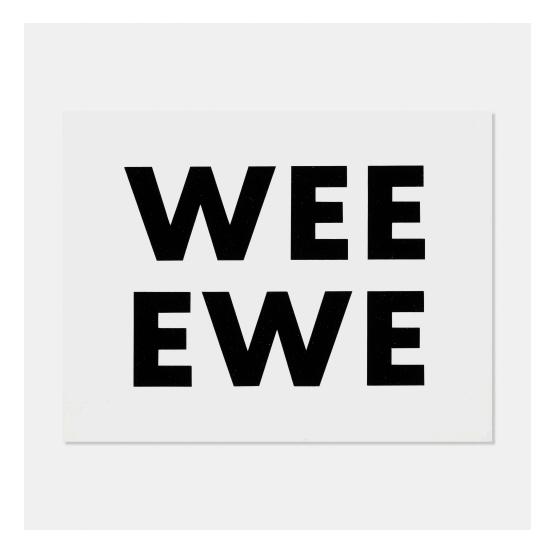

### KAY ROSEN Little Sheep

enamel paint on canvas 11 h × 14 w in (28 × 36 cm)

Signed, titled and dated to verso 'Little Sheep Kay Rosen 1993'.

**Provenance:** Victoria Miro Gallery, London | Galerie Massimo de Carlo, Milan | Private Collection, New Mexico | Private Collection, Minneapolis

**Exhibited:** Kay Rosen: Home on the Range, 3 September - 6 November 1994, Museum of Contemporary Art, Chicago Kay Rosen: Lifeli[k]e, 15 November 1998 - 14 February 1999, The Museum of Contemporary Art, Los Angeles

Literature: Kay Rosen: True to Type, Art In America 1999, vol. 87, Myles, pg. 110 illustrates this work

Estimate: \$4,000-6,000

Result: \$8,125