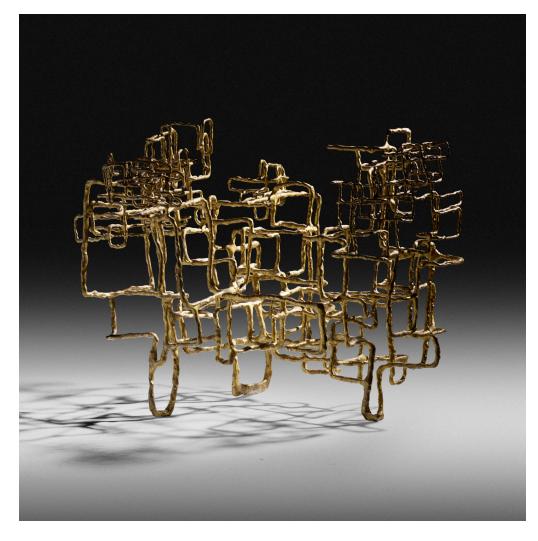

### **IBRAM LASSAW**

Loom III

bronze

 $15\%~h\times19\%~w\times17\%~d$  in (39  $\times$  49  $\times$  44 cm)

Signed and dated to lower edge 'Lassaw 1966'.

**Provenance:** Private Collection, New York | Sotheby's, *Contemporary Art Part II*, 12 September 2007, Lot 331

**Exhibited:** Artists of the East End II, 15 December 2011 - 14 January 2012, Spanierman Gallery, LLC., New York

Literature: Artists of the East End II, Spanierman Gallery, LLC. exhibition pamphlet illustrates this work

Estimate: \$40,000-60,000

Result: \$40,000