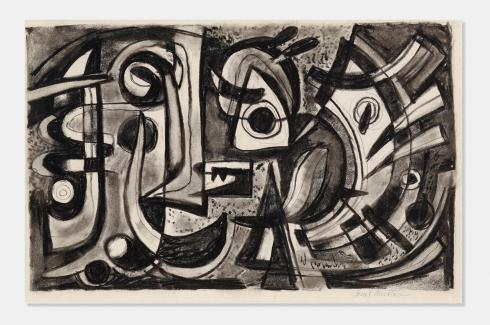

## **EMIL BISTTRAM**

Composition #40

charcoal on paper  $13\frac{1}{4}$  h ×  $20\frac{1}{4}$  w in  $(34 \times 51$  cm)

Signed to lower right 'Emil Bisttram'.

**Provenance:** Collection of the artist | Thence by descent | Private Collection, New Mexico | Spanierman Gallery, New York | Private Collection, Pennsylvania

**Exhibited:** American Works on Paper III, Winter 1989, Spanierman / Drawings, New York | 1998 Collector's Show & Sale, 13 November - 3 January 1999, The Arkansas Arts Center

Literature: American Works on Paper III, Spanierman Gallery exhibition catalog, no. 3 illustrates this work

Estimate: \$2,000-3,000

Result: \$3,750