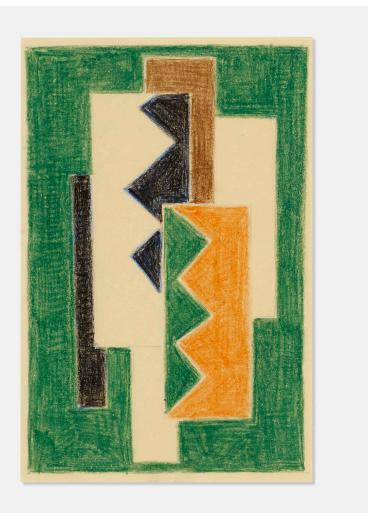

## STANLEY BIELECKY

Untitled (Green)

crayon on paper 11 h × 8½ w in (28 × 22 cm)

Estate stamp to lower right. 'Stanley Bielecky Estate Stamp #61'

Provenance: Wright, The American Scene 1930 - 1940, 3 December 2000, Lot 124

**Exhibited:** Art for the New Collector IV, 12 July - 2 October 2005, Spanierman Gallery, New York | VIntage American Art, 26 January - 26 May 2006, Spanierman Gallery, New York

Literature: Art for the New Collector IV, Spanierman Gallery, pg. 57 illustrates this work