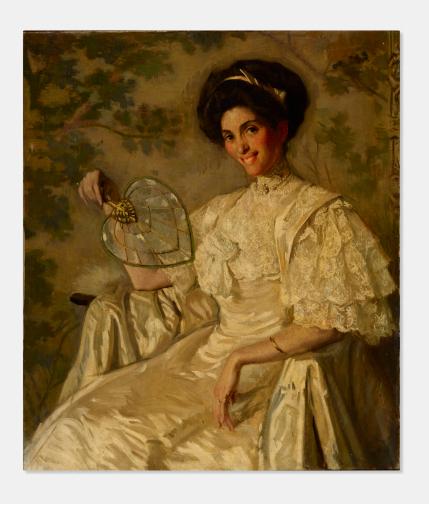

## PHILLIP LESLIE HALE Portrait of Jeanette Farren

oil on canvas

 $42\% \text{ h} \times 36 \text{ w in } (107 \times 91 \text{ cm})$ 

Jeanette Farren and her husband were close friends of the artist. This work may well have been a wedding portrait gifted to the couple from the artist.

Signed to upper left 'Philip L. Hale'.

**Provenance:** Collection of Jeanette Farren | Thence by descent | Skinner, *American & European Paintings & Prints*, 24 September 1999, Lot 378

Estimate: \$3,000-5,000