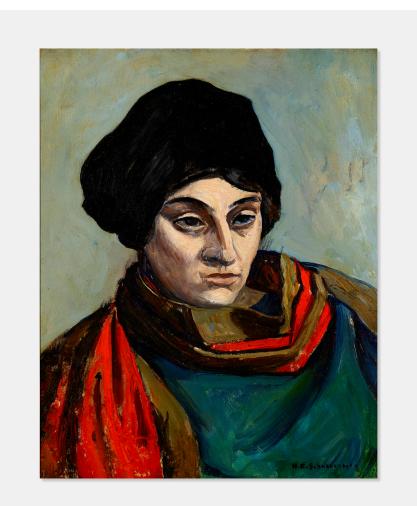

### HENRY ERNEST SCHNACKENBERG Portrait of Adelaide Lawson

oil on canvas 20 h × 16 w in (51 × 41 cm)

Signed to lower right 'H.E. Schnackenberg'.

**Provenance:** Kraushaar Galleries, New York | Private Collection | Freeman's, *April Gallery Sale*, 17-19 April 1997, Lot 823

**Exhibited:** The Paintings of Henry Schnackenberg, 18 August - 2 October 1955, Wadsworth Athenuem, Hartford, Connectiuct | Gallery of Modern Art, *Mr. Stoner, 20's Revisited* 

Literature: The Paintings of Henry Schnackenberg, Wadsworth Athenuem, pg. 17 illustrates this work

Estimate: \$800-1,000 Result: \$4,375