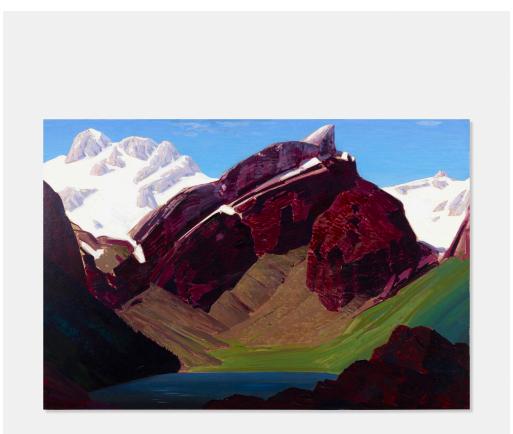

## 351

**CONRAD BUFF** Se-Alp-Se, Switzerland

oil on Masonite 34 h × 50½ w in (86 × 128 cm)

**Provenance:** Bowater Gallery, Los Angeles | Private Collection, California | Butterfield & Butterfield, *American and California Paintings and Sculpture*, 17 June 1999, Lot 1470

**Exhibited:** American Gone Modern from the Twenties to the Sixties, 11 March - 29 April 2000, Spanierman Gallery, LLC., New York

**Literature:** American Gone Modern from the Twenties to the Sixties, Spanierman Gallery exhibition catalog, no. 6 illustrates this work