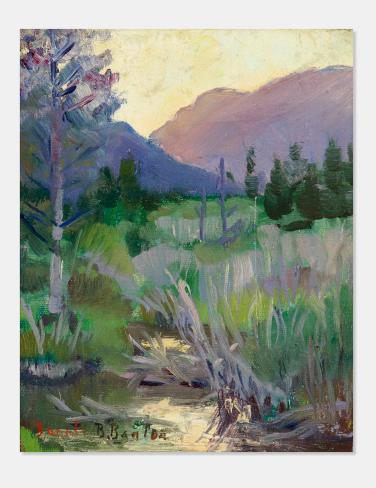

### DONALD BLAGGE BARTON

Western Mountains and Trees

oil on canvas laid to board 10 h × 8 w in (25 × 20 cm)

Signed to lower left 'Donald B. Barton'. Titled on verso, "Western Mountains + Trees"

Provenance: Skinner, 12 November 1999, Lot 127

**Exhibited:** Art for the New Collector II: Re-Emerging American Artists, 7 July - 30 August 2003, Spanierman Gallery, LLC., New York

**Literature:** Art for the New Collector II: Re-Emerging American Artists, Spanierman Gallery exhibition catalog, no. 6 illustrates this work