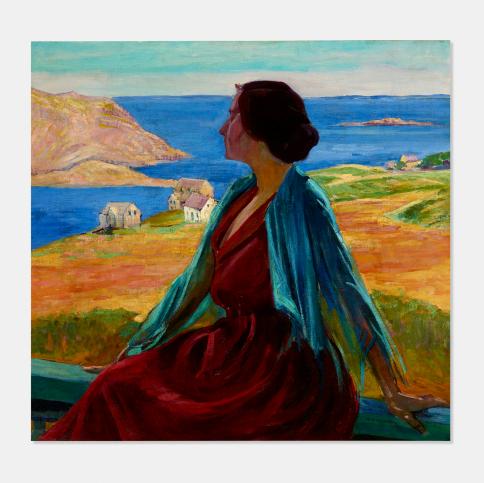

### **ABRAHAM BOGDANOVE**

Portrait of Mrs. W. (The Artist's Wife)

oil on canvas

 $36 \text{ h} \times 38 \text{ w in } (91 \times 97 \text{ cm})$ 

Signed to lower right 'A.J. Bogdanove'.

Provenance: Estate of the artist

Exhibited: In Praise of Women, 21 October - 20 November 2010, Spanierman Gallery, LLC., New York

Literature: In Praise of Women, Spanierman Gallery exhibition brochure, illustrates this work

Estimate: \$4,000-6,000