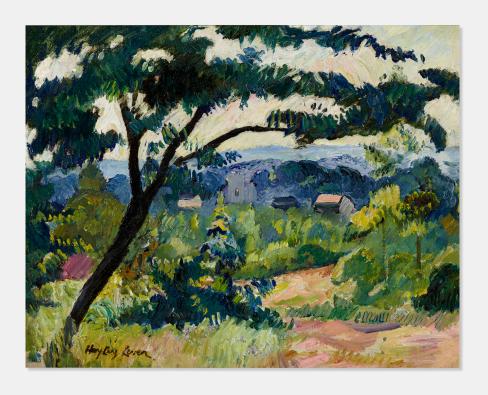

### **HAYLEY LEVER**

Woodstock Landscape

oil on canvas

 $14\% \text{ h} \times 18\% \text{ w in } (36 \times 46 \text{ cm})$ 

Signed to lower left 'Hayley Lever'.

**Exhibited:** Art for the New Collector II: Re-Emerging American Artists, 7 July - 30 August 2003,

Spanierman Gallery, LLC., New York

Literature: Art for the New Collector II: Re-Emerging American Artists, Spanierman Gallery exhibition

catalog, no. 17 illustrates this work

Estimate: \$2,500-3,500

Result: \$5,120