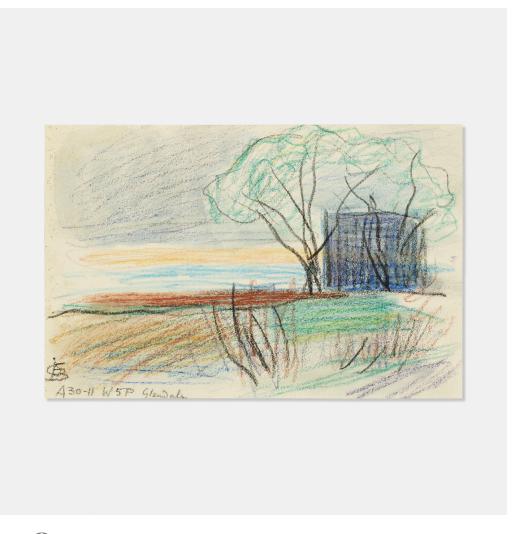

## **OSCAR BLUEMNER**

Glendale (New Jersey)

crayon and watercolor on paper  $5 \text{ h} \times 7\frac{1}{2} \text{ w in } (13 \times 19 \text{ cm})$ 

Signed, titled and inscribed to lower left 'OB A30-11 W5P Glendale'.