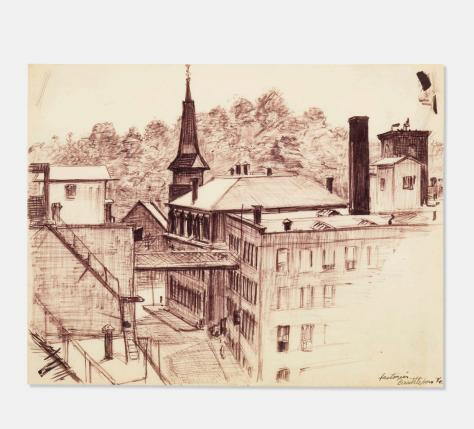

## **MARTIN LEWIS**

Factories, Brattleboro, Vermont

ink on paper

 $8\frac{1}{2} \text{ h} \times 11 \text{ w in (22} \times 28 \text{ cm)}$ 

Titled to lower right 'Factories Brattleboro VT'.

**Provenance:** Collection of the artist | Thence by descent | Kennedy Galleries, New York | Collection of Lee D. Witkin, New York | Christie's, 27 September 1985, Lot 295

**Exhibited:** Art for the New Collector II: Re-Emerging American Artists, 7 July - 30 August 2003, Spanierman Gallery, LLC., New York

**Literature:** Art for the New Collector II: Re-Emerging American Artists, Spanierman Gallery, pg. 37 illustrates this work

Estimate: \$800-1,200

Result: \$1,430