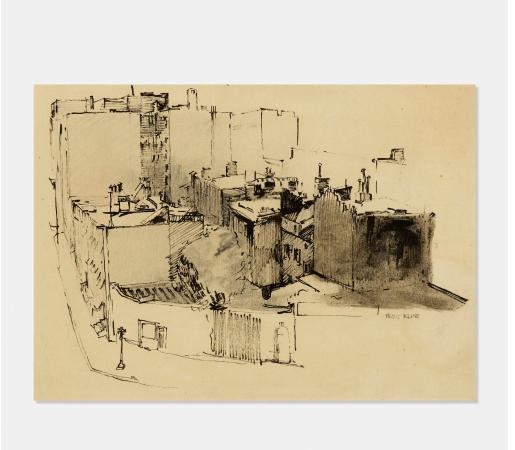

## FRANZ KLINE Street Scene

mixed media on paper  $8\frac{1}{2} \text{ h} \times 11\frac{1}{8} \text{ w in (22} \times 28 \text{ cm)}$ 

Signed to lower right 'Franz Kline'.

**Provenance:** Collection of the artist | Thence by descent | Private Collection, New York | Christie's, *Modern and Contemporary Paintings, Drawings and Sculpture*, 13 February 1989, Lot 118

Exhibited: On Paper, 2 November 2006 - 3 January 2007, Spanierman Modern, New York

Estimate: \$800-1,200

Result: \$2,340