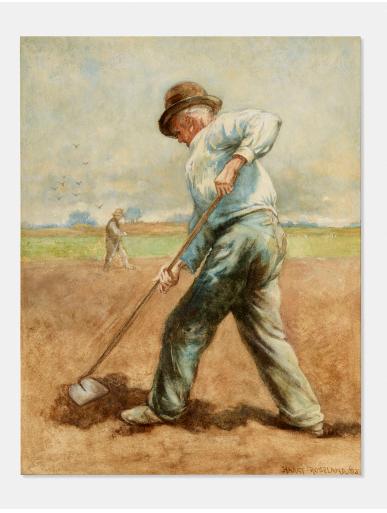

## HARRY ROSELAND

## Hoeing

watercolor on paper

 $12\frac{1}{2} \text{ h} \times 9\frac{1}{2} \text{ w in } (32 \times 24 \text{ cm})$ 

Signed and dated to lower right 'Harry Roseland 93'.

Provenance: Swann, American Art, 9 June 2005, Lot 11