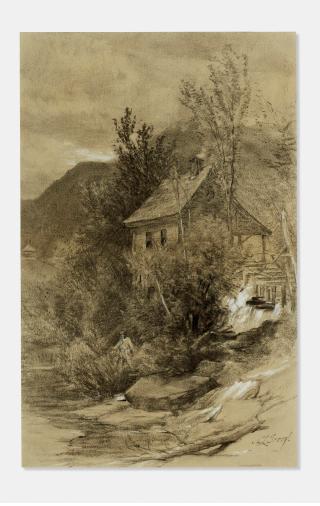

## SAMUEL LANCASTER GERRY

Cabin in the Mountains

charcoal and chalk on paper 18 h × 12 w in (46 × 30 cm)

Signed to lower right 'SL Gerry'.

Provenance: Skinner, 3 February 2000, Lot 151

**Exhibited:** American Works on Paper: 1800 to the Present, 1 April - 1 May 2010, Spanierman Gallery,

LLC., New York

Literature: American Works on Paper: 1800 to the Present, Spanierman Gallery exhibition catalog, pg. 5

Estimate: \$600-800 Result: \$375