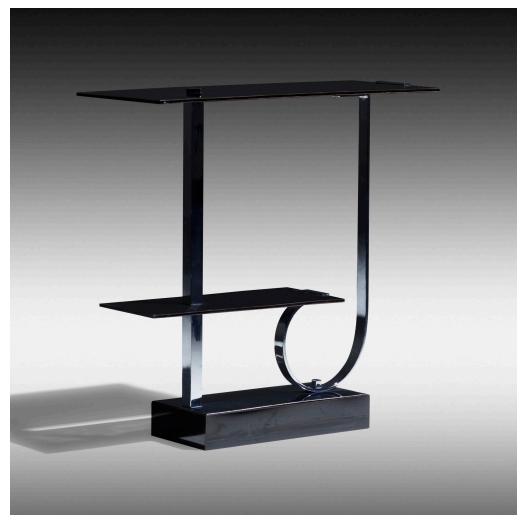

## **WALTER VON NESSEN**

Rare tiered console table, model 438

Nessen Studio, Inc. | USA, c. 1929 | Bakelite, chrome-plated steel, enameled wood 30 h  $\times$  30 w  $\times$  12 d in (76  $\times$  76  $\times$  30 cm)

This form was featured at the Newark Museum in 1929 in their *Modern American Design in Metal* exhibition.

**Literature:** Gilbert Rohde: Modern Design for Modern Living, Ross, pg. 29 illustrates this form in the 1929 Newark Museum exhibition