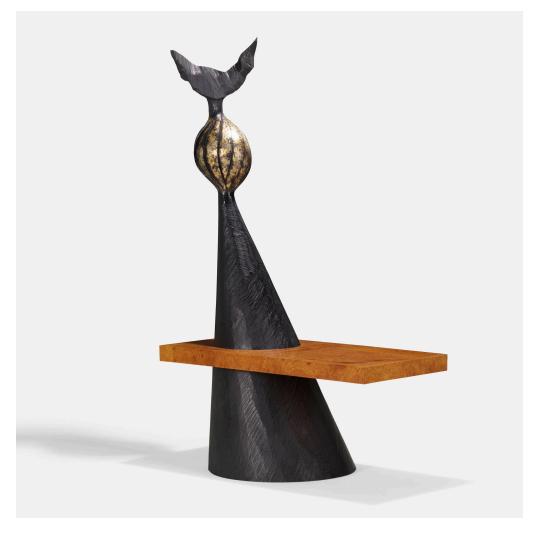

## WENDELL CASTLE

Cone Table

USA, 1991 | ebonized mahogany, madrone veneer, gold and copper leaf  $68~h\times44~w\times20~d$  in (173  $\times$  112  $\times$  51 cm)

Carved signature and date to base 'Wendell Castle 1991'. This work is registered with the artist's studio as number 2633.

Provenance: Private Collection, Georgia

Literature: Wendell Castle: A Catalogue Raisonné 1958-2012, Eerdmans, pg. 339, no. IV.427

Estimate: \$4,000-6,000

Result: \$7,500