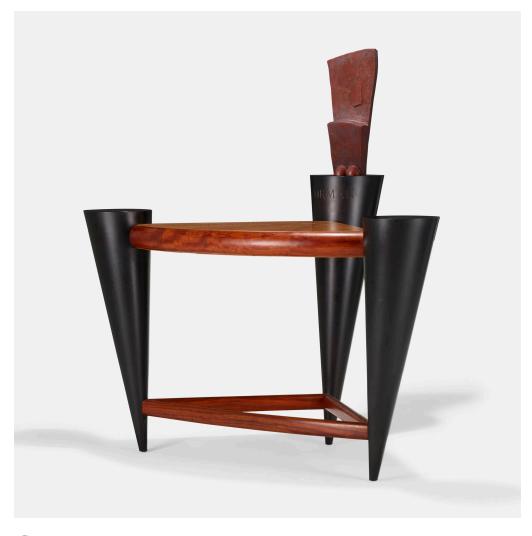

### WENDELL CASTLE

Chairman's Desk

USA, 1992 | ebonized mahogany, bubinga, anigre veneer, mahogany veneer, oak, cherry 68% h × 68 w × 52 d in (175 × 173 × 132 cm)

Desk features two drawers. Carved signature and date to top 'Castle 92' and titled to back column 'Chairman'. This work is registered with the artist's studio as number 2729.

Provenance: Private Collection, Georgia

Literature: Wendell Castle: A Catalogue Raisonné 1958-2012, Eerdmans, pg. 347, no. IV.471

Estimate: \$5,000-7,000

Result: \$5,200