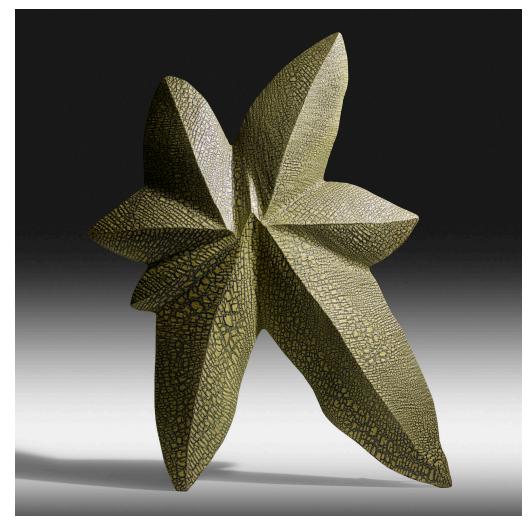

## WENDELL CASTLE Salty Dog

USA, 1996 | polychromed jelutong 56½ h × 43 w × 18 d in (144 × 109 × 46 cm)

Carved signature and date to verso 'Castle 96'. This work is registered with the artist's studio as number 1097.

Provenance: Private Collection, Georgia

Exhibited: Starlight, 7 March - 20 April 1996, Peter Joseph Gallery, New York

Literature: Wendell Castle: A Catalogue Raisonné 1958-2012, Eerdmans, pg. 300, no. IV.227

Estimate: \$3,500-4,500

Result: \$5,625