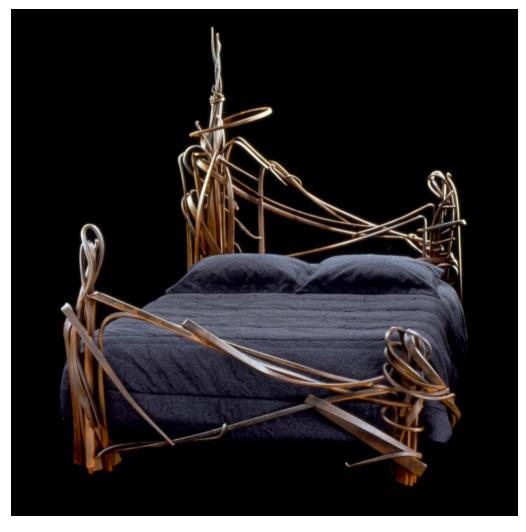

## **ALBERT PALEY**

Paley Bed

USA, 1996 | forged and fabricated steel with natural patina and satin finish 81 h  $\times$  67½ w  $\times$  95 d in (206  $\times$  171  $\times$  241 cm)

The present lot is one of only three beds made by the artist. Its design was so complex that the artist handforged it himself, making it truly unique and, as he explains, more lyrical and elegant than the other two examples.

Impressed signature and date to reverse of headboard '© Albert Paley 1996'. This is a unique work and is registered in the Paley Studio Archives as #DB 1996 01.

Provenance: Collection of the Artist

Estimate: \$25,000-35,000