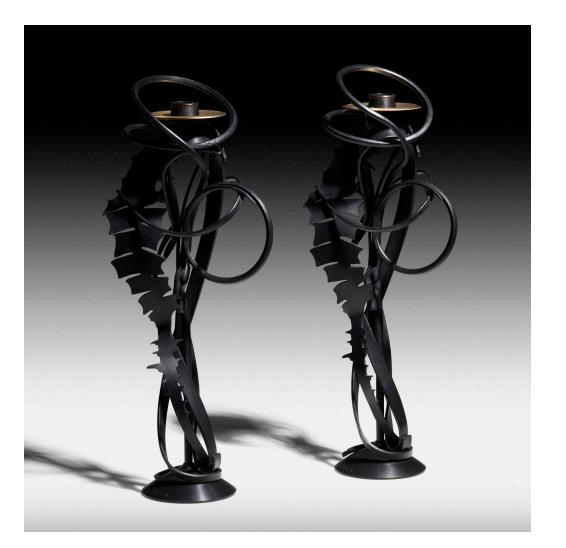

## ALBERT PALEY Double Shear Candleholders, pair

USA, 2014 | forged mild steel with a blackened patina, removable brass bobeches (collars)  $15\frac{1}{2}$  h × 6 w × 4<sup>1</sup>/<sub>4</sub> d in (39 × 15 × 11 cm)

Impressed signature and date to each base '© Albert Paley 2014'. These works are numbers 67 and 68 from the edition of 100 and are registered in the Paley Studio Archives as #DC 2014 03.

Provenance: Collection of the Artist