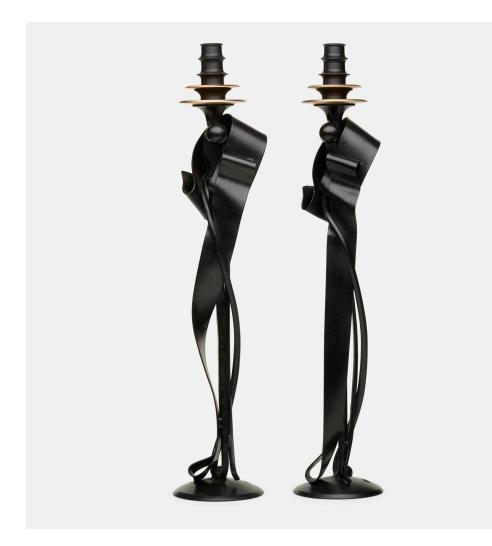

## ALBERT PALEY Cloaked Nuance Candleholders, pair

USA, 2019 | forged mild steel with a blackened patina, removable brass bobeches (collars) 21<sup>1</sup>/<sub>4</sub> h × 4<sup>1</sup>/<sub>2</sub> dia in (54 × 11 cm)

Impressed signature and date to base of each example '© Albert Paley 2019'. These are numbers 52 and 53 from the edition of 90 and are registered in the Paley Studio Archives as #DC 2019 01.

Provenance: Collection of the Artist