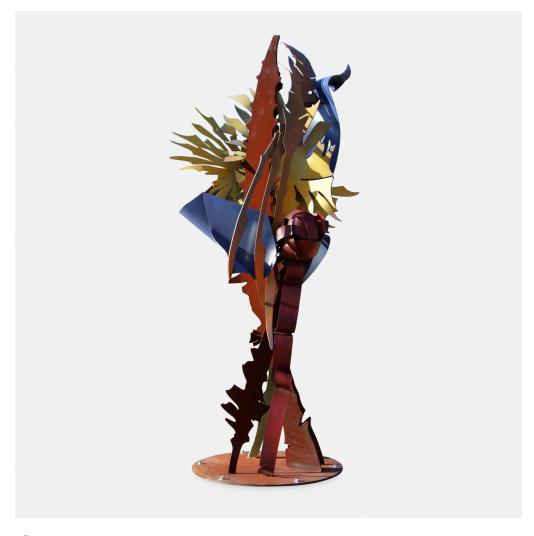

## ALBERT PALEY

Sylvan

USA, 2009 | formed and fabricated weathering steel with a natural patina and polychromed finish 218 h  $\times$  95 dia in (554  $\times$  241 cm)

Impressed signature and date to leg '© Albert Paley 2009'. This work is registered in the Paley Studio Archives as #SF 2009 09. Smaller versions of this sculpture exist, but the present lot was the only large-scale one completed.

Provenance: Collection of the Artist
Estimate: \$120,000-180,000