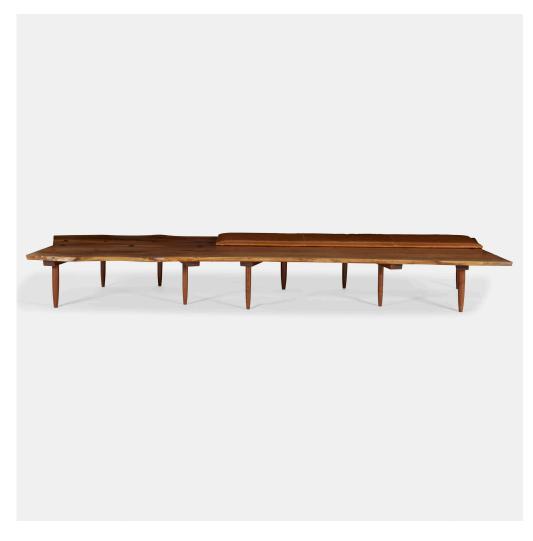

### MIRA NAKASHIMA

Monumental Custom bench from the Hyatt Corporate Offices, Chicago

USA, 2005 | American black walnut, rosewood, leather 18 h  $\times$  156 w  $\times$  58 d in (46  $\times$  396  $\times$  147 cm)

The furniture for Hyatt Corporation's offices was commissioned via the design firm Skidmore, Owings & Merrill (SOM).

Bench features book-matched top with two live edges, seven rosewood butterflies, and seven walnut butterflies. Signed with client name to underside 'SOM/Hyatt'.