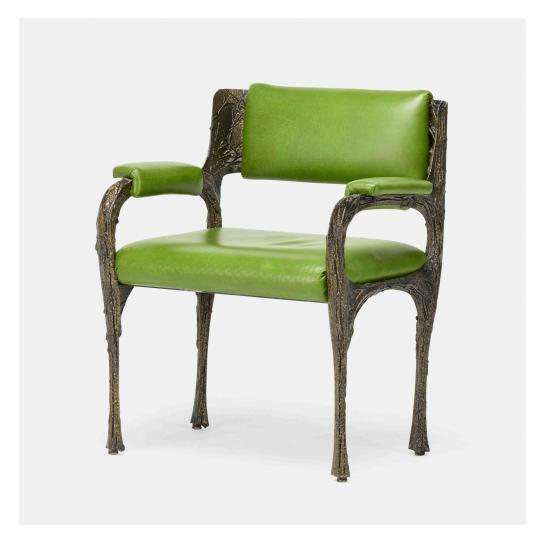

## PAUL EVANS

Sculpted Bronze armchair, model PE 105

Paul Evans Studio for Directional | USA, 1974 | bronzed resin over steel, leather 31% h × 26% w × 23 d in  $(81 \times 68 \times 58$  cm)

Fabric manufacturer's label to underside 'PE 105 armchair Paul Evans, Inc. Plumsteadville, PA. 18949 Date of Delivery: 5/7/74'.

Provenance: Private Collection, Pittsburgh

Literature: Directional, manufacturer's catalog, unpaginated

Estimate: \$4,000-6,000

Result: \$11,250