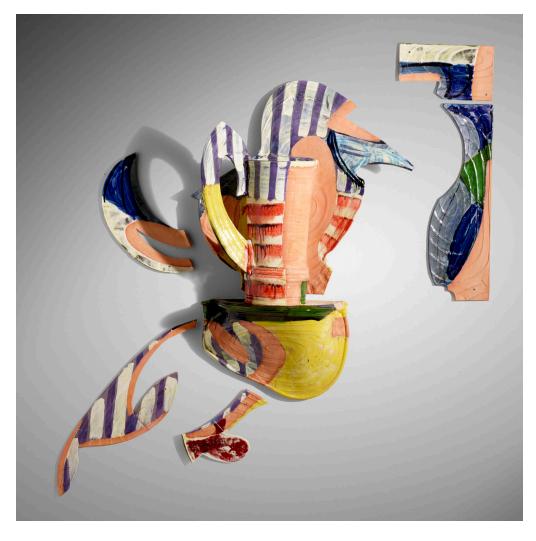

## BETTY WOODMAN Balustrade Relief Vase #13

USA, 1995 | glazed earthenware 26 h  $\times$  24 w  $\times$  8 d in (66  $\times$  61  $\times$  20 cm)

This work is composed of seven elements. Impressed signature to base of largest element 'Woodman' and numbered to each element '95-13'.

Provenance: Jeffrey Spahn Gallery, Berkeley | Private Collection

Exhibited: Scripps College Annual Ceramics Exhibition, 1995, Scripps College, Claremont

Estimate: \$10,000-15,000

Result: \$47,500