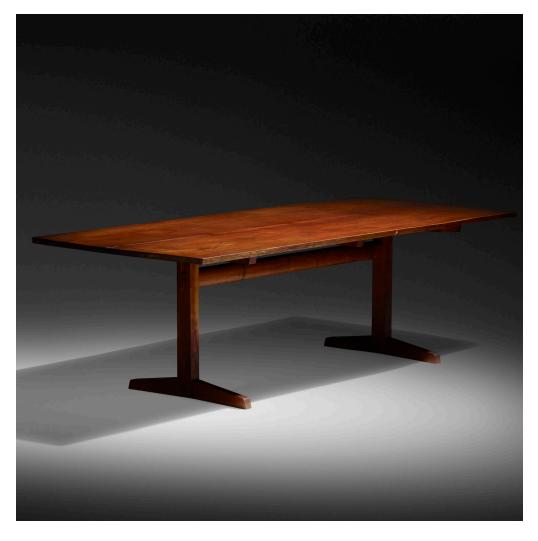

## GEORGE NAKASHIMA

Trestle dining table

Nakashima Studio | USA, 1966 | American black walnut, rosewood 29 h × 95% w × 43% d in (74 × 243 × 110 cm)

Table features two book-matched slabs with five rosewood butterflies, rich and expressive grain, and two free edges. Sold with digital copies of the original drawing and invoice.