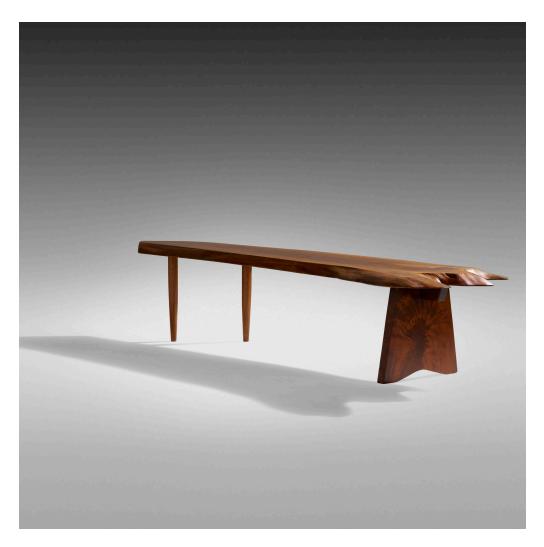

## GEORGE NAKASHIMA R Bench

Nakashima Studio | USA, 1985 | English walnut, American black walnut 15 h × 69% w × 23 d in (38 × 177 × 58 cm)

Bench features a single-slab, mostly free edge top with expressive grain. Sold with digital copies of the original order card and letter of authentication from Mira Nakashima.

Provenance: Acquired in 2007 from Moderne Gallery, Philadelphia | Private Collection

Literature: George Nakashima, Woodworkers, studio catalog, unpaginated

Estimate: \$10,000-15,000 Result: \$16,250