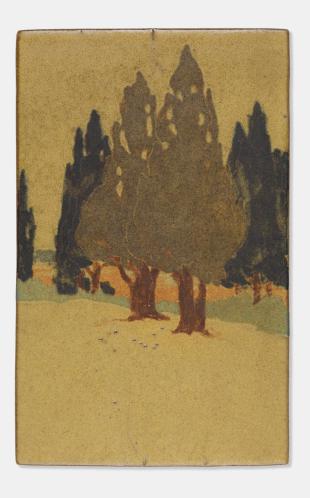

## ARTHUR EUGENE BAGGS FOR MARBLEHEAD POTTERY Exceptional and Rare scenic tile

USA, 1908-20 | glazed earthenware 9¾ h × 6 w × 1 d in (25 × 15 × 3 cm)

Impressed manufacturer's mark 'MP' with ship symbol and remnant of paper manufacturer's label to reverse 'Marblehead Pottery'.

Provenance: Collection of Arthur Baggs | Thence by descent | Important Private Collection

Estimate: \$20,000-30,000 Result: \$43,750