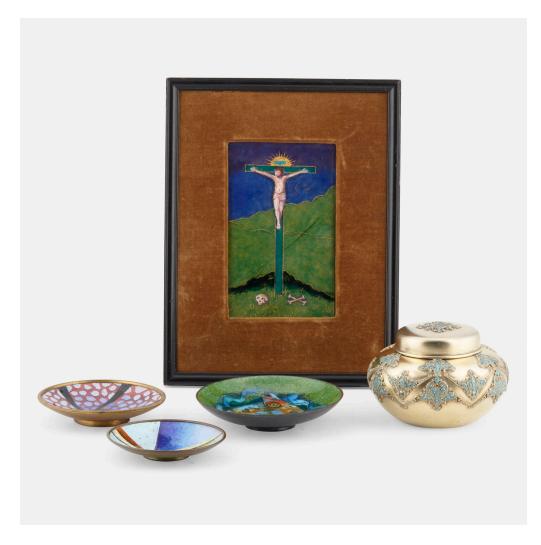

### enamel works, collection of five

sterling silver, enameled brass

Plaque only measures: 5.5 h x 3.5 w inches. Tea caddy measures: 2.75 h x 4.25 dia inches. George W. Shiebler & Co. tea caddy, New York, 19th century, with monogram to inside cover, marked to underside 'Winged S Sterling 6572 E'.

Plaque depicting the crucifixion of Jesus signed to lower right 'F.C. Hale'.

Three dishes, the largest decorated with fish with artist's initials to verso, the second decorated with a geometric design signed 'H Marty Limoges' to recto and the smallest decorated with leaves stamped to verso 'Made in Austria'.