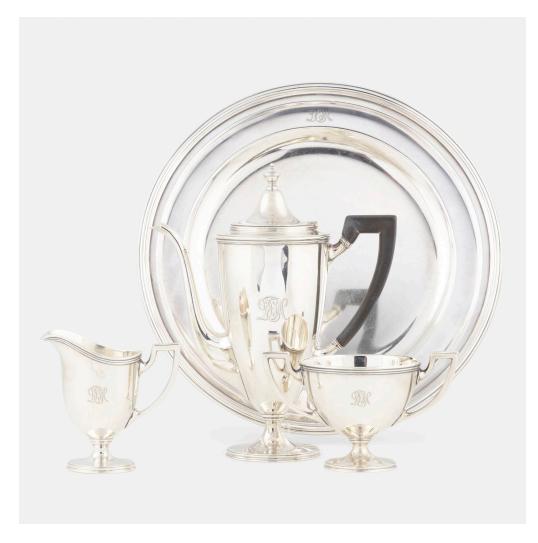

### TIFFANY & CO.

three-piece coffee service

New York, USA, 1907-47 | sterling silver, wood

Coffee pot measures:  $9.25 \text{ h} \times 7.5 \text{ w} \times 3.75 \text{ d}$  inches. Tray measures: 12 dia. 32 ozt (gross weight) Lot is comprised of coffee pot marked '21204 8972', cream jug marked '21204 10356' and open sugar bowl marked '21204 9993'. Together with a circular silver-plated tray marked '404 128'.

Estimate: \$400-600 Result: \$1,000