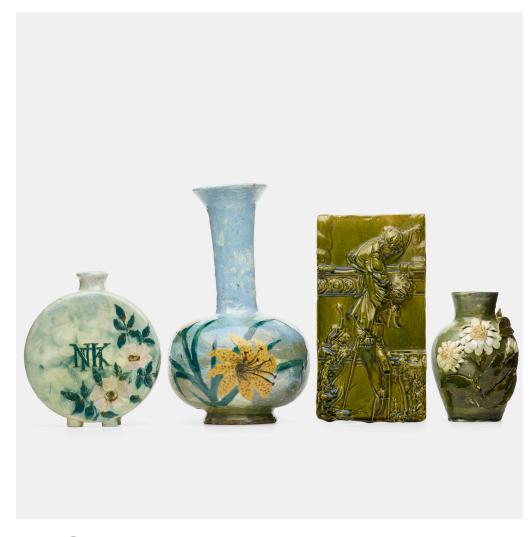

# T.J. WHEATLEY & CO. vases and tile, collection of four

USA, c.  $1880 \mid \text{glazed earthenware}$  $12\frac{1}{2} \text{ h} \times 7 \text{ dia in } (32 \times 18 \text{ cm})$ 

Tile measures: 5.5 w x 11 l inches. Collection is comprised of three vases and one tile. Incised signature to body of flask-shaped vase 'E. Gooch'. Incised signature to body of bottle-neck vase 'A. Valentine'. Inscribed manufacturer's mark to underside of barbotine vase 'TJW & Co. 1882'. Inscribed manufacturer's mark to verso of tile 'TJW & Co.'.

Estimate: \$600-850 Result: \$520