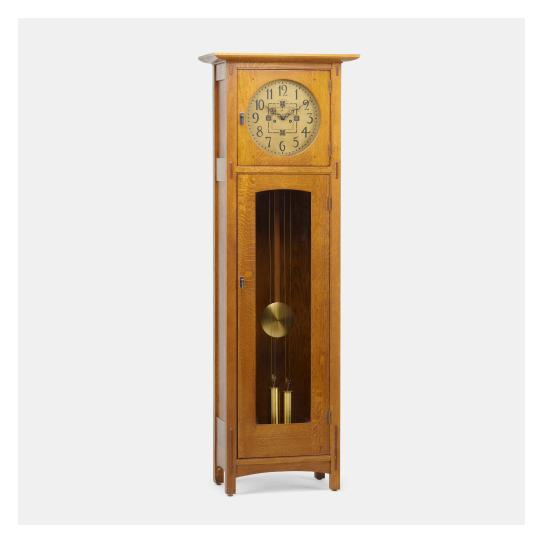

### 1917

# L. & J.G. STICKLEY contemporary tall case clock, model 86

USA, 1991 | quartersawn oak, brass, copper, glass 80% h × 27 w × 15% d in (204 × 69 × 40 cm)

Circular metal manufacturer's label 'Stickley Handcraft Craftsman Manlius, N.Y.' and branded manufacturer's mark to interior 'Stickley'. Acid-etched and enameled manufacturer's mark to clock face 'L&J.G. Stickley Handcraft Manlius, N.Y.'.

Provenance: Important Private Collection, New York

Estimate: \$1,000-1,500

Result: \$2,250