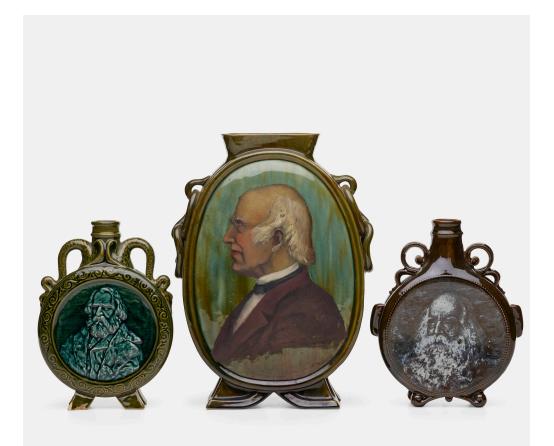

## 1867

HUGH C. ROBERTSON portrait vases, collection of three

Chelsea Keramic Art Works | USA, 1872-89 | glazed ceramic  $12\frac{1}{2}$  h × 9 w × 3 d in (32 × 23 × 8 cm)

Flasks measure: 6.25 w x 2.25 d x 8.5 h inches and 7 w x 2 d x 8.5 h inches. Vase features a portrait of William Lloyd Garrison. Stamped manufacturer's mark to base of one flask and pillow vase 'Chelsea Keramic Art Works Robertson & Sons'. Inscribed to body of two pilgrim flasks 'WCR'.