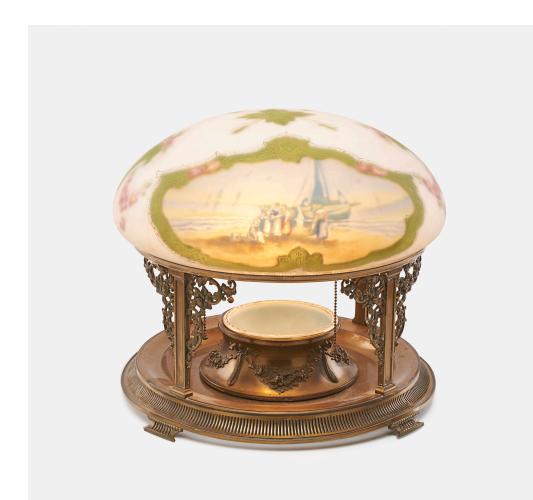

### PAIRPOINT table lamp

USA, c. 1920 | obverse- and reverse-painted acid-etched glass, milk glass, patinated metal 14 h  $\times$  16 dia in (36  $\times$  41 cm)

Lamp features planter base and Vienna shade with seascape and New England village. Stamped manufacturer's mark to shade 'The Pairpoint Corp'n'. Stamped manufacturer's mark to planter insert 'Pairpoint MFG Co. C3072' with P in diamond.

Provenance: Collection of Edward and Sheila Malakoff

Literature: Pairpoint Lamps, Malakoff, pg. 114 illustrates this example

Estimate: \$700-900 Result: \$1,560