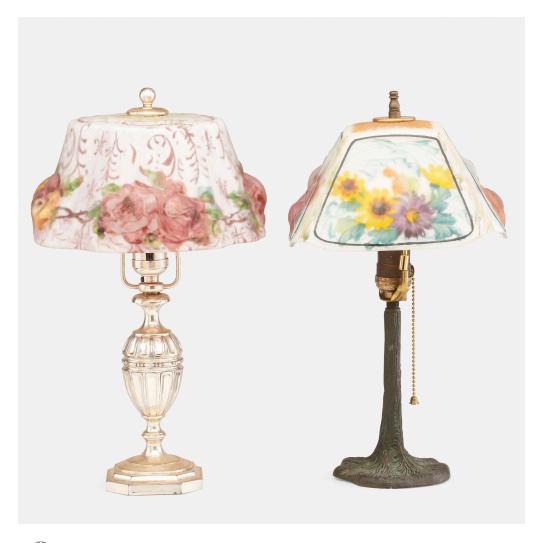

## PAIRPOINT

Puffy boudoir lamps, set of two

USA, c. 1920 | reverse-painted glass, patinated metal 15% h  $\times$  8% dia in (39  $\times$  22 cm)

Additional example measures: 8 dia x 14.75 h inches. Stamped manufacturer's mark to each shade 'The Pairpoint Corp'n'. Stamped manufacturer's mark to one base 'Pairpoint PD3036' and to other base 'Pairpoint PB3079'.

Provenance: Collection of Edward and Sheila Malakoff

Estimate: \$300-500 Result: \$1,300