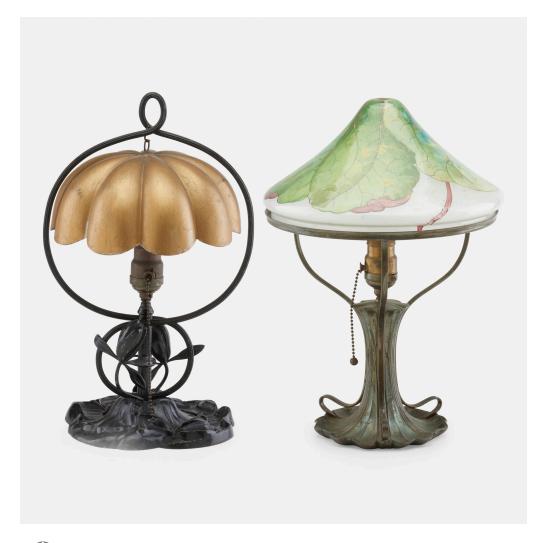

### PAIRPOINT

boudoir lamps, pair

USA, c. 1920 | blown glass, reverse-painted glass, patinated metal, painted metal

Lot is comprised of a lamp with a Berlin shade reverse-painted with leaves on corseted base, and Pond Lily lamp with lobed reflector. Berlin:  $15\ 1/2" \times 10\ 3/4"$  dia., other:  $15\ 1/4" \times 9"$  dia. Stamped manufacturer's mark to one example 'Pairpoint MFG Co. quadruple plate 3008'. Stamped manufacturer's mark to other example 'Pairpoint MFG Co. P 3056'.

Provenance: Collection of Edward and Sheila Malakoff

Estimate: \$400-600 Result: \$438