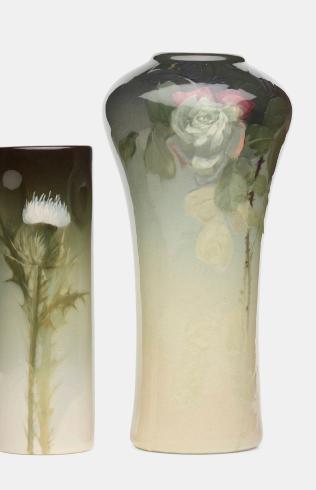

### SARAH MCLAUGHLIN FOR WELLER POTTERY Eocean Rose vase with roses

USA, 1898-1915 | glazed earthenware 13½ h × 6¼ dia in (34 × 16 cm)

Sold with Eocean Rose vase with thistle by unidentified artist, measuring: 3.5 dia x 10.25 h inches. Incised manufacturer's mark to underside 'Eocean Weller Rose' and stamped '9072'. Glazed signature to body of vase with roses 'McLaughlin'. Incised manufacturer's mark to underside 'Eocean Rose Weller'.