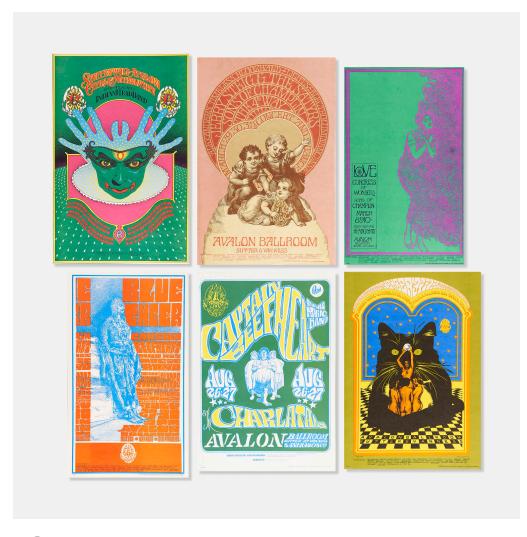

### **FAMILY DOG PRODUCTIONS**

psychedelic concert posters, collection of six

Captain Beefheart and His Magic Band. Measures 14.75 h x 20.5 w inches.

Robert Fried, Canned Heat. Original. Measures 14 h x 20 w inches.

Stanley Mouse/Alton Kelley, Love, Sons of Champlin. First printing. Measures 20 h x 12.5 w inches. Tom Glassaka, Ned Lamont, Blue Cheer, Captain Beefheart, Youngbloods. Possibly first printing. Measures 21 h x 12.5 inches.

Bob Schnepf, Sons of Champlin, Jerry Steig and the Satyrs. Measures  $20 \text{ h} \times 13.25 \text{ w}$  inches. Robert Fried, Steppenwolf, Charley Musselwhite. Measures  $21.25 \text{ h} \times 14 \text{ w}$  inches.