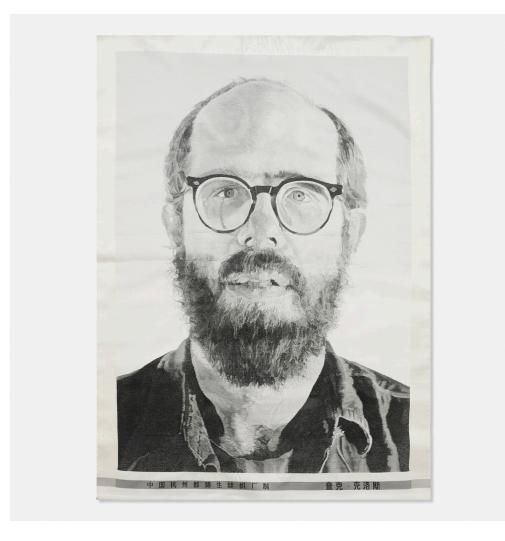

### 1335

# CHUCK CLOSE Self-portrait (tapestry)

silk jacquard weave 50 h × 38 w in (127 × 97 cm)

Provenance: A/D, New York

**Exhibited:** Objects by Artists, 3 June - 31 July 1993, The Greenberg Gallery, St. Louis | Prints Now!, 10 September - 7 November 1993, Cleveland Center for Contemporary Art, Ohio | *Thinking Print: Books to Billboards*, 1980-1995, 20 June - 10 September 1996, The Museum of Modern Art, New York

Estimate: \$600-800 Result: \$1,560