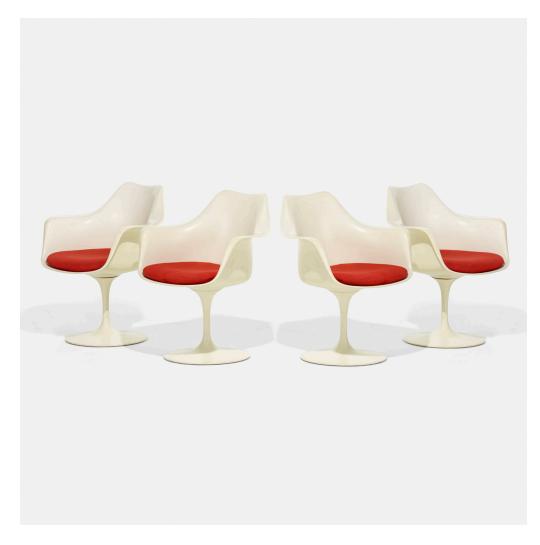

### **EERO SAARINEN**

swivel Tulip armchairs model 150, set of four

Knoll Associates/Knoll International | USA, 1956/c. 1965 | molded fiberglass, enameled aluminum, upholstery

 $32\frac{1}{2} \text{ h} \times 25\frac{1}{2} \text{ w} \times 24 \text{ d in } (83 \times 65 \times 61 \text{ cm})$ 

Upholstery manufacturer's label to seat of one example 'Made by H.G. Knoll Products, Inc. East Greenville, PA.', and decal manufacturer's label to seat of a second example 'Knoll Associates, Inc. 320 Park Avenue, New York, N.Y. 10022'.

**Provenance:** Container Corporation of America Eastern Regional Headquarters, Phoenixville, PA | Private Collection

Literature: Knoll Furniture: 1938-1960, Rouland and Rouland, pg. 63

Estimate: \$1,500-2,000

Result: \$1,560