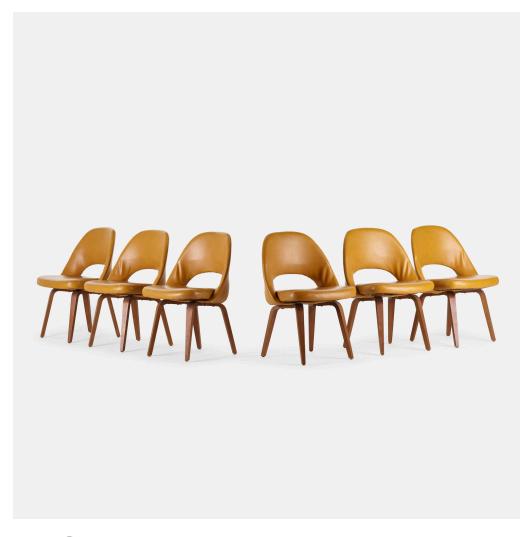

### EERO SAARINEN

chairs model 72, set of six

Knoll Associates | USA, 1948 | faux leather, laminated plywood 31½ h  $\times$  22 w  $\times$  17 d in (79  $\times$  56  $\times$  43 cm)

Decal manufacturer's label to underside 'Knoll Associates Inc, 320 Park Avenue, New York, NY 10022'.

**Literature:** *Knoll Index of Contemporary Design*, 1954, pg. 11 *Knoll Furniture:* 1938-1960, Rouland and Rouland, ppg. 51, 57

Estimate: \$500-1,000 Result: \$1,430