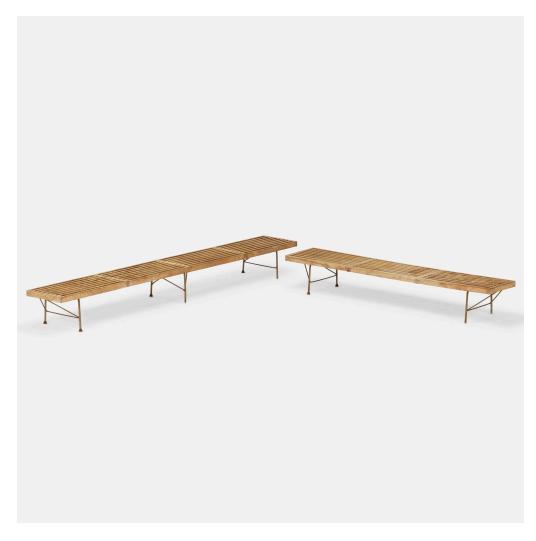

### GEORGE NELSON & ASSOCIATES slat benches, models 4693M and 4692

Herman Miller | maple, chrome-plated steel, rubber

Longer bench measures: 11.25 h x 102.25 w x 15 d inches. Shorter bench measures: 11.25 h x 72.25 w x 15 d inches.

Foil manufacturer's label to underside of long bench 'George Nelson Design Herman Miller-Zeeland-Michigan' and remnant of foil manufacturer's label to underside of shorter bench.

**Literature:** George Nelson: Architect, Writer, Designer, and Teacher, von Vegesack, pg. 243 discusses series The Herman Miller Collection, manufacturer's catalog, 1955, unpaginated