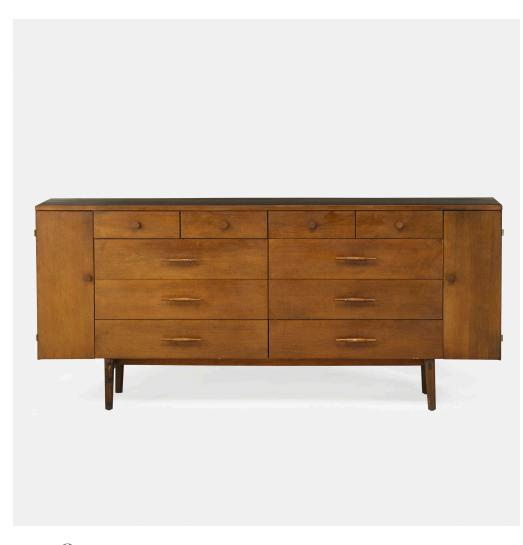

### PAUL MCCOBB Mr. & Mrs. Chest, model 1510

Planner Group | USA, 1953 | stained birch 32 h × 72 w × 18½ d in (81 × 183 × 47 cm)

Features ten drawers flanked by two doors, each concealing five additional drawers; twenty drawers total. Foil manufacturer's label to interior of one drawer 'Planner Group designed by Paul McCobb Winchendon Furniture Company Winchendon, Mass.'.

Literature: Planner Group Designed by Paul McCobb, 1953, manufacturer's catalog, unpaginated

Estimate: \$1,500-2,000 Result: \$2,600