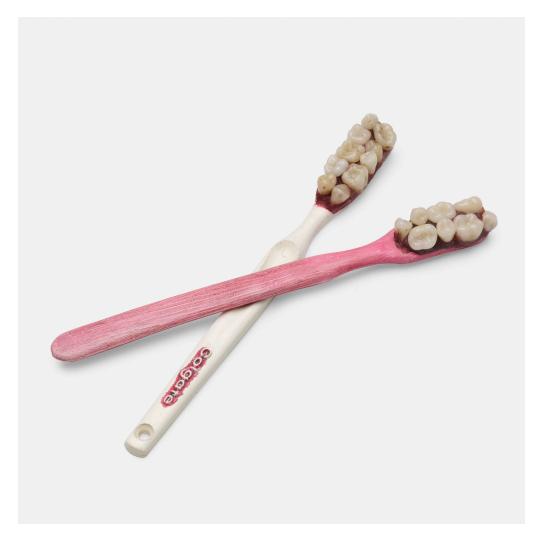

### **BARTON LIDICE BENEŠ**

Crayola Fantasy and Toothbrushes (set of two) (three works)

colored wax on paper, wood, putty, and teeth 30 h  $\times$  22 w in (76  $\times$  56 cm)

Two additional works measure: 6.5 h x .5 w x .5 d inches. Signed and dated to lower left of one work 'Barton Lidicé Benes 1973'.

Provenance: Acquired directly from the artist | Allan Stone Gallery, New York

**Exhibited:** Benes: Book Sculptures and Eyeglasses, April 1974, Allan Stone Gallery, New York (pink toothbrush exhibited as Bloody Book with Toothbrush) (two works)

Estimate: \$500-700 Result: \$750