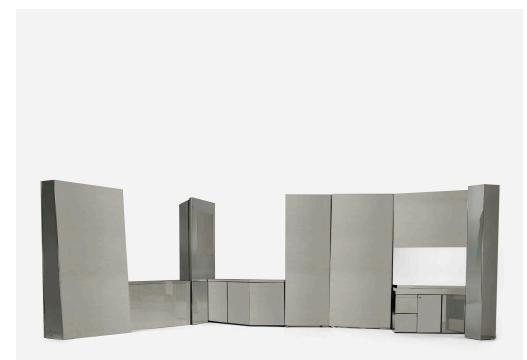

### PAUL EVANS custom room installation

Paul Evans Studio | USA, 1979 | polished stainless steel, laminate 91 h × 139 w × 286 d in (231 × 353 × 726 cm)

Lot includes eleven cabinets with doors, drawers, and shelving, some with illuminated and mechanized interiors.

**Literature:** *Paul Evans: Crossing Boundaries and Crafting Modernism*, Kimmerle, ppg. 29-30 illustrates this example

Estimate: \$7,000-9,000 Result: \$4,375