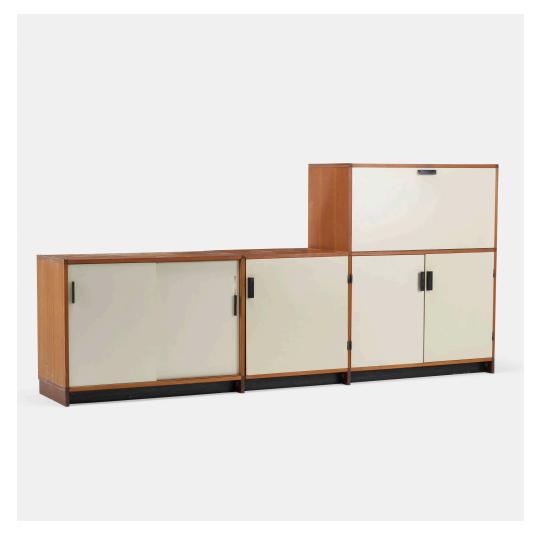

## **CEES BRAAKMAN**

modular storage system

Pastoe | The Netherlands, c. 1960 | teak plywood, enameled plywood, enameled aluminum, oak plywood 45% h × 96% w × 17% d in (116 × 245 × 45 cm)

Features interchangeable compartments, from left to right: cabinet with two sliding doors (finished on one side), storage with single door concealing one adjustable shelf, cabinet with drop-front compartment over compartment with two doors (finished on one side), each compartment is fitted for adjustable shelves and equipped with European electrical plug.